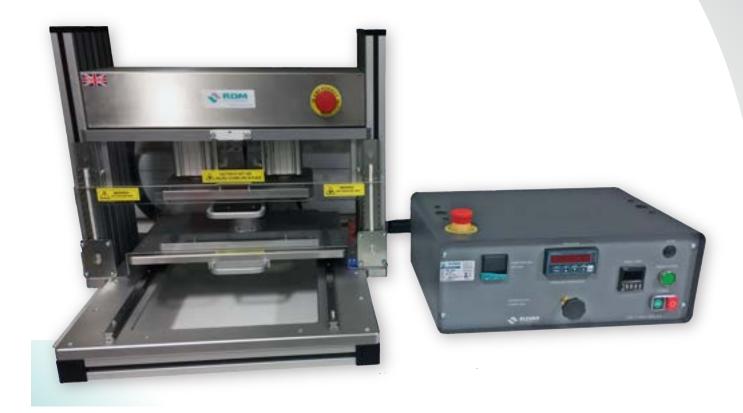

The HSP-2 Tray/Pot Heat Sealer is a customisable technology to deliver high quality heat seals for pot/lidding film packaging. A custom made tray/pot holder and sealing platen are specified for individual sealed packs, or multiple seals across a pack.

Loading is done manually, the lidding film is either drawn off a small roll or placed by hand. Panel controls give flexible setting of sealing parameters (temperature, pressure, dwell time), and alerts users to out of tolerance settings, or errors in the sealing sequence.

The robust frame, with 'pack-in-place' sensors, easy to use controls, and interlocked sliding guards ensure safe and repeatable operation, time after time.

## Models

HSP-2: Flat or Profile sealing head up to 200 x 300mm (interchangeable with heaters and sensors) with sliding carriage carrying a customised tray/pot holder (interchangeable). Heat Sealer control module with digital temperature, digital pressure and digital dwell timer (as per HSE-3)