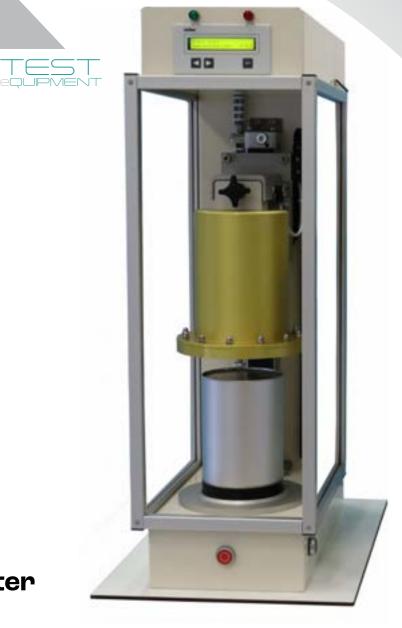

## **Can Leak Tester**

Oxipack Can Leak Tester (CLT) is the solution for testing different types of cans.

The CLT makes use of pressure difference as a leak testing method. You can use the CLT for different types of cans. For example, it can be used for metal cans or composite carton cans with or without paper labels. Its patented, FDA-approved flexible membrane is pre-formed to match the exact shape of your packaging embracing the pack and protecting its contents. Thanks to its preformed membrane, it is possible to create a very small measuring space around the packaging and a deep vacuum in the test chamber while protecting the seals and packaging. Without any change in its settings, the CLT can detect micro-leaks as well as larger leaks or open packs. The Can Leak Tester is able to test different package sizes and filling weights (with different changeable clock heads), allowing quick and efficient testing and objective results.

## Features

- Non-destructive
- Accurate
- Easy to operate
- Direct result
- Robust design

Dimensions and Weight: 580 x 400 x 878mm (Ixwxh) 62KG

Materials: Powder coated steel, Anodised aluminium, Polycarbonate, Rubber